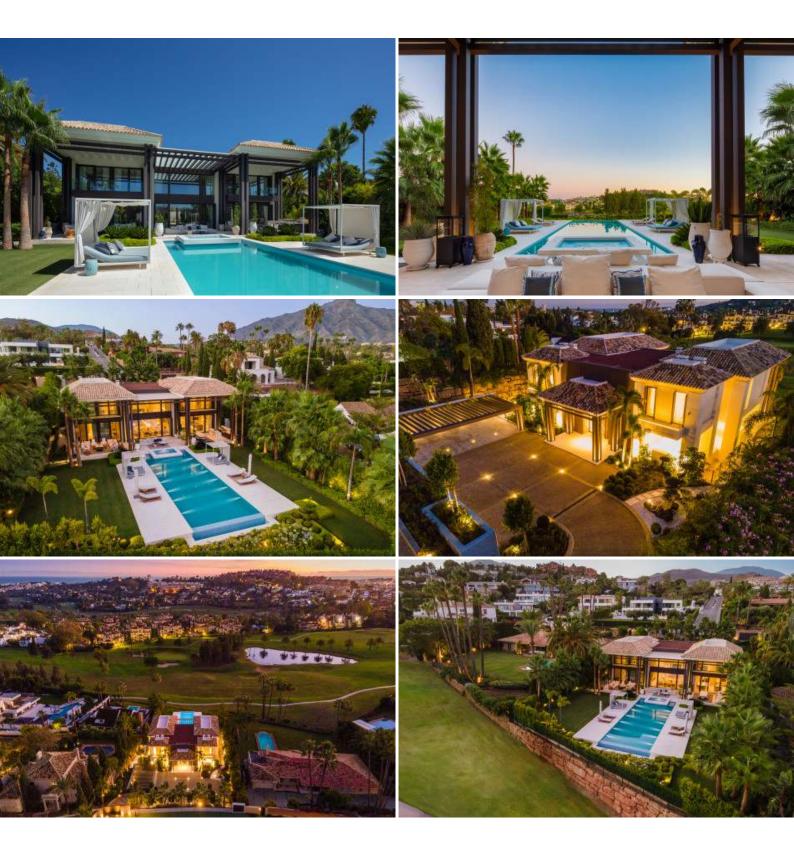

## La Cerquilla, Nueva Andalucia Cerquilla 10

Welcome to Cerquilla 10, a cutting-edge estate in one of Marbella's most exclusive residential communities, La Cerquilla. This frontline golf mansion in the heart of the Golf Valley, is set on a private plot with picturesque views to the greens of Los Naranjos Golf Course. Cerquilla 10 is a luxurious home boasting a stunning open-plan layout, optimised for comfort and offering the latest design trends. Designed by renowned Tobal Architects and exquisitely furnished by respected Pedro Peña, Cerquilla 10 is a true masterpiece and probably the most luxurious mansion currently built in La Cerquilla. Among its luxurious features we can highlight a state-of-the-art cinema, yoga & gym room, heated pool and Jacuzzi, children play room, the latest domotic technology, separate staff apartment, main gourmet kitchen and chef's kitchen. Cerquilla 10 has been designed to impress the most discerning buyer and will take your breath away as soon as you step in.

| Reference<br>Type<br>Location | 402776<br>Villa<br>La Cerquilla, Nueva Andalucia | Beds<br>Baths<br>En-suite Baths<br>Guest Toilets<br>Pax | 6<br>7<br><br>3<br> | Built m²<br>Interior m²<br>Terrace m²<br>Plot m² | 1.033<br><br>410<br>2.342 |
|-------------------------------|--------------------------------------------------|---------------------------------------------------------|---------------------|--------------------------------------------------|---------------------------|
| Pool                          | Private                                          | Community                                               |                     | Levels                                           |                           |
| Garden                        | Private                                          | Garbage                                                 |                     | Floor                                            |                           |
| Garage                        | Private                                          | IBI                                                     |                     | Orientation                                      | South                     |
| Parking slots                 | 4                                                | Construct Year                                          |                     | EPC                                              | In Progress               |