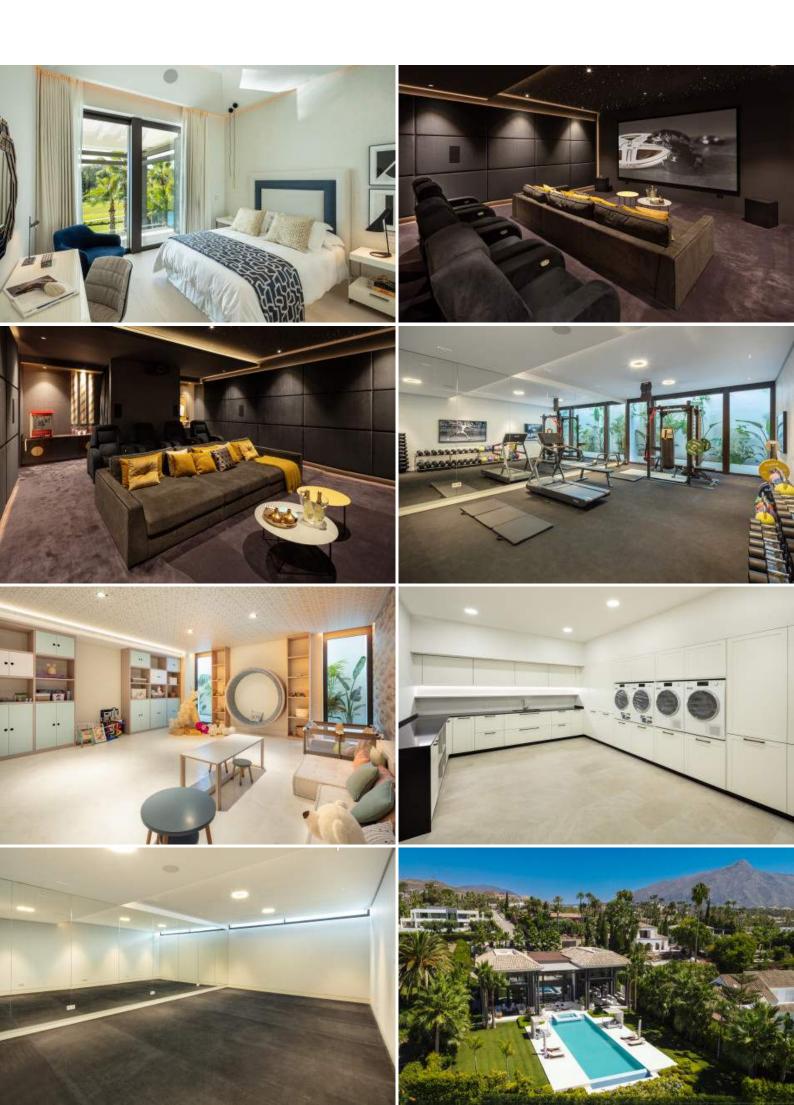

## La Cerquilla, Nueva Andalucia Cerquilla 10

Welcome to Cerquilla 10, a cutting-edge estate in one of Marbella's most exclusive residential communities, La Cerquilla. This frontline golf mansion in the heart of the Golf Valley, is set on a private plot with picturesque views to the greens of Los Naranjos Golf Course. Cerquilla 10 is a luxurious home boasting a stunning open-plan layout, optimised for comfort and offering the latest design trends. Designed by renowned Tobal Architects and exquisitely furnished by respected Pedro Peña, Cerquilla 10 is a true masterpiece and probably the most luxurious mansion currently built in La Cerquilla. Among its luxurious features we can highlight a state-of-the-art cinema, yoga & gym room, heated pool and Jacuzzi, children play room, the latest domotic technology, separate staff apartment, main gourmet kitchen and chef's kitchen. Cerquilla 10 has been designed to impress the most discerning buyer and will take your breath away as soon as you step in.

| Reference<br>Type<br>Location | 402776<br>Villa<br>La Cerquilla, Nueva Andalucia | Beds<br>Baths<br>En-suite Baths<br>Guest Toilets<br>Pax | 6<br>7<br><br>3<br> | Built m²<br>Interior m²<br>Terrace m²<br>Plot m² | 1.033<br><br>410<br>2.342 |
|-------------------------------|--------------------------------------------------|---------------------------------------------------------|---------------------|--------------------------------------------------|---------------------------|
| Pool                          | Private                                          | Community                                               |                     | Levels                                           |                           |
| Garden                        | Private                                          | Garbage                                                 |                     | Floor                                            |                           |
| Garage                        | Private                                          | IBI                                                     |                     | Orientation                                      | South                     |
| Parking slots                 | 4                                                | Construct Year                                          |                     | EPC                                              | In Progress               |