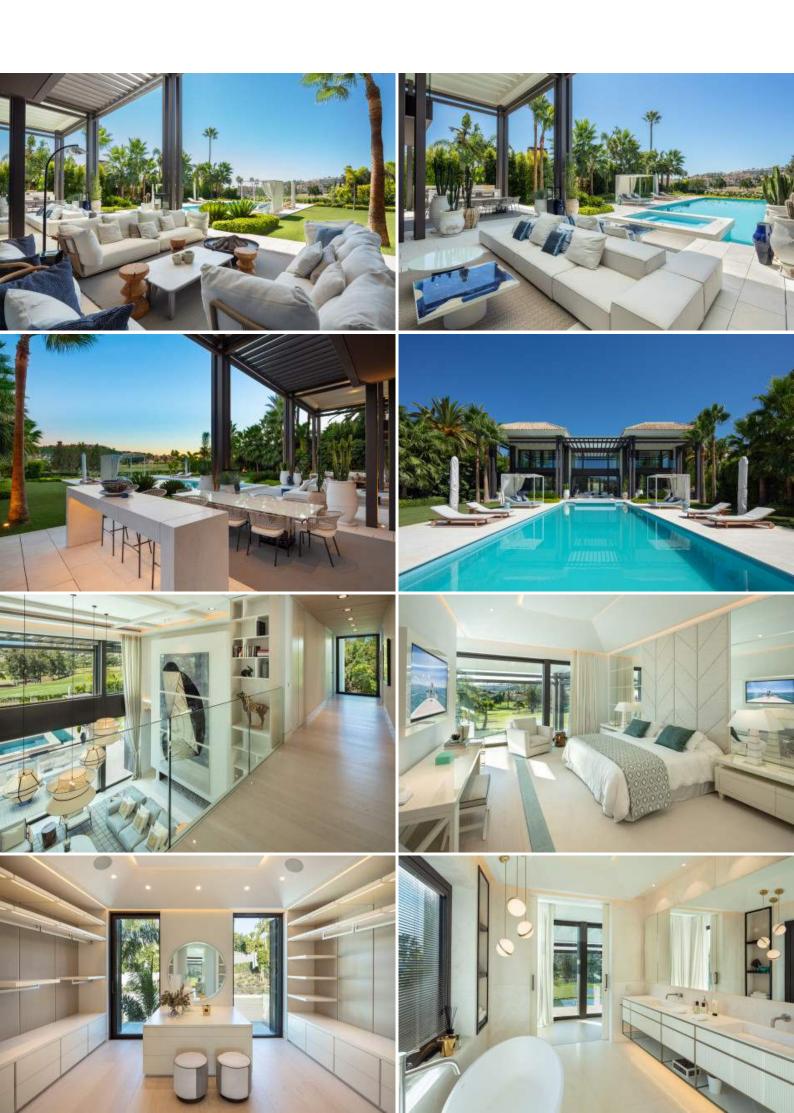

## La Cerquilla, Nueva Andalucia Cerquilla 10

Welcome to Cerquilla 10, a cutting-edge estate in one of Marbella's most exclusive residential communities, La Cerquilla. This frontline golf mansion in the heart of the Golf Valley, is set on a private plot with picturesque views to the greens of Los Naranjos Golf Course. Cerquilla 10 is a luxurious home boasting a stunning open-plan layout, optimised for comfort and offering the latest design trends. Designed by renowned Tobal Architects and exquisitely furnished by respected Pedro Peña, Cerquilla 10 is a true masterpiece and probably the most luxurious mansion currently built in La Cerquilla. Among its luxurious features we can highlight a state-of-the-art cinema, yoga & gym room, heated pool and Jacuzzi, children play room, the latest domotic technology, separate staff apartment, main gourmet kitchen and chef's kitchen. Cerquilla 10 has been designed to impress the most discerning buyer and will take your breath away as soon as you step in.