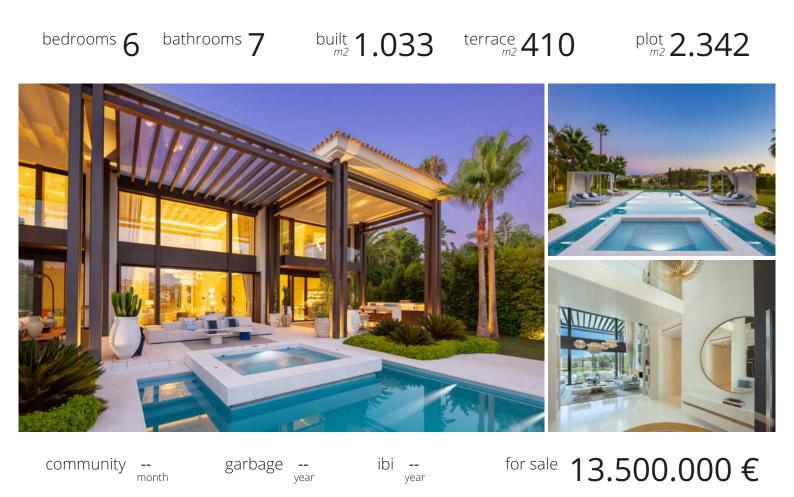

| Reference<br>Type<br>Location | 402776<br>Villa<br>La Cerquilla, Nueva Andalucia | Beds<br>Baths<br>En-suite Baths<br>Guest Toilets<br>Pax | 6<br>7<br><br>3<br> | Built m²<br>Interior m²<br>Terrace m²<br>Plot m² | 1.033<br><br>410<br>2.342 |
|-------------------------------|--------------------------------------------------|---------------------------------------------------------|---------------------|--------------------------------------------------|---------------------------|
| Pool                          | Private                                          | Community                                               |                     | Levels                                           |                           |
| Garden                        | Private                                          | Garbage                                                 |                     | Floor                                            |                           |
| Garage                        | Private                                          | IBI                                                     |                     | Orientation                                      | South                     |
| Parking slots                 | 4                                                | Construct Year                                          |                     | EPC                                              | In Progress               |

## 13.500.000€

Sale price does not include costs or taxes. Additional costs for the buyer: inscription and notary fees, ITP 7% or, alternatively 10% VAT and AJD (1.2% on the purchase price) on new properties and subject to some requisites to be met. This info is subject to errors, omissions, modifications, prior sale or withdrawal from the market. Information sheet available, Decree 218/2005 Oct. 11th.