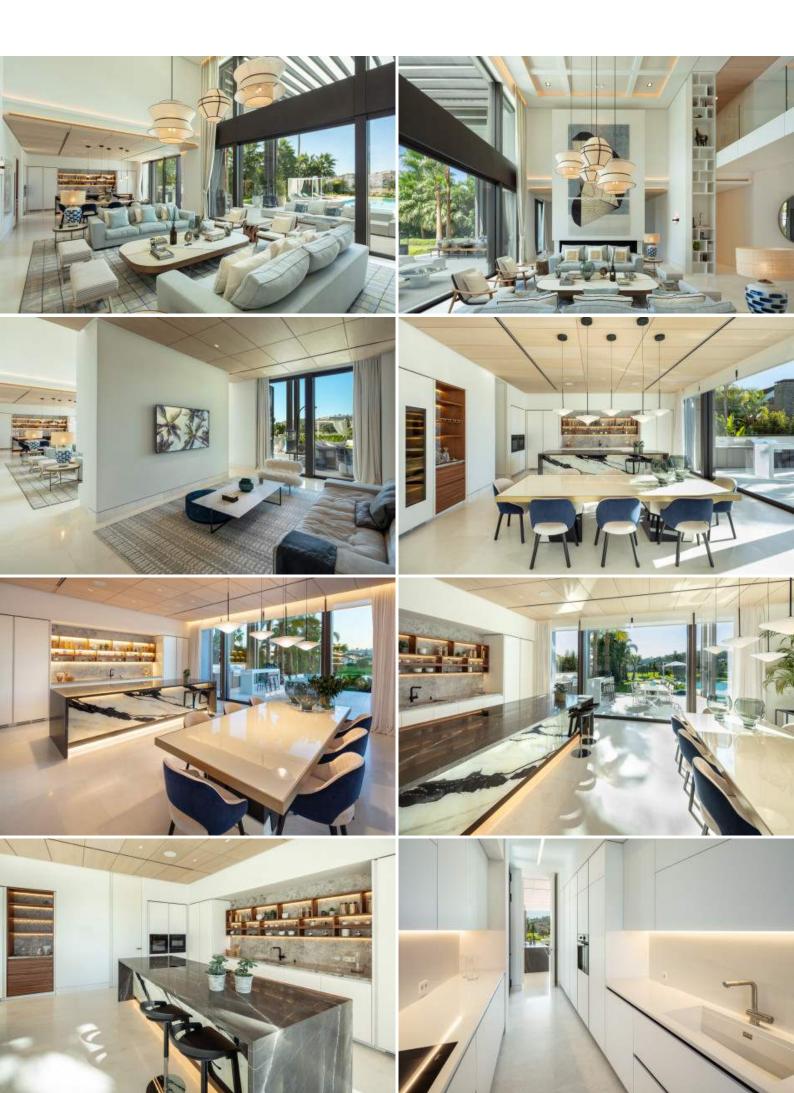

## La Cerquilla, Nueva Andalucia Cerquilla 10

Welcome to Cerquilla 10, a cutting-edge estate in one of Marbella's most exclusive residential communities, La Cerquilla. This frontline golf mansion in the heart of the Golf Valley, is set on a private plot with picturesque views to the greens of Los Naranjos Golf Course. Cerquilla 10 is a luxurious home boasting a stunning open-plan layout, optimised for comfort and offering the latest design trends. Designed by renowned Tobal Architects and exquisitely furnished by respected Pedro Peña, Cerquilla 10 is a true masterpiece and probably the most luxurious mansion currently built in La Cerquilla. Among its luxurious features we can highlight a state-of-the-art cinema, yoga & gym room, heated pool and Jacuzzi, children play room, the latest domotic technology, separate staff apartment, main gourmet kitchen and chef's kitchen. Cerquilla 10 has been designed to impress the most discerning buyer and will take your breath away as soon as you step in.