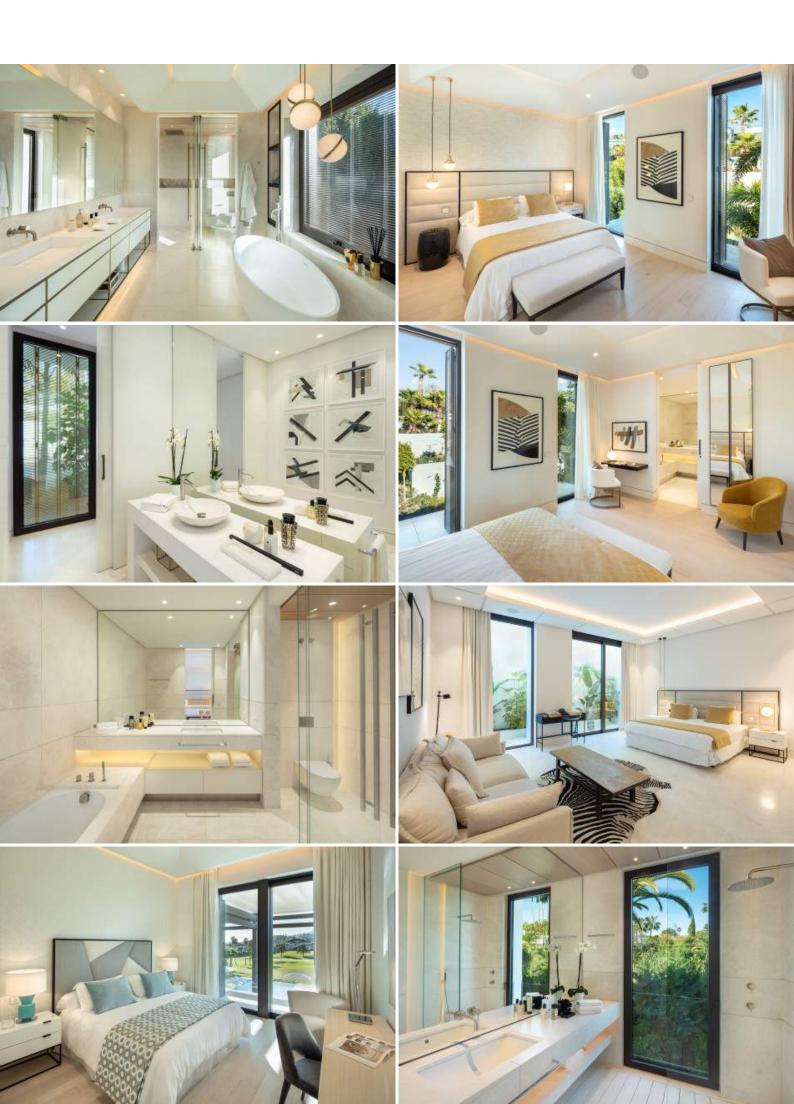

## La Cerquilla, Nueva Andalucia Cerquilla 10

Welcome to Cerquilla 10, a cutting-edge estate in one of Marbella's most exclusive residential communities, La Cerquilla. This frontline golf mansion in the heart of the Golf Valley, is set on a private plot with picturesque views to the greens of Los Naranjos Golf Course. Cerquilla 10 is a luxurious home boasting a stunning open-plan layout, optimised for comfort and offering the latest design trends. Designed by renowned Tobal Architects and exquisitely furnished by respected Pedro Peña, Cerquilla 10 is a true masterpiece and probably the most luxurious mansion currently built in La Cerquilla. Among its luxurious features we can highlight a state-of-the-art cinema, yoga & gym room, heated pool and Jacuzzi, children play room, the latest domotic technology, separate staff apartment, main gourmet kitchen and chef's kitchen. Cerquilla 10 has been designed to impress the most discerning buyer and will take your breath away as soon as you step in.

| Reference<br>Type<br>Location | 402776<br>Villa<br>La Cerquilla, Nueva Andalucia | Beds<br>Baths<br>En-suite Baths<br>Guest Toilets<br>Pax | 6<br>7<br><br>3<br> | Built m²<br>Interior m²<br>Terrace m²<br>Plot m² | 1.033<br><br>410<br>2.342 |
|-------------------------------|--------------------------------------------------|---------------------------------------------------------|---------------------|--------------------------------------------------|---------------------------|
| Pool                          | Private                                          | Community                                               |                     | Levels                                           |                           |
| Garden                        | Private                                          | Garbage                                                 |                     | Floor                                            |                           |
| Garage                        | Private                                          | IBI                                                     |                     | Orientation                                      | South                     |
| Parking slots                 | 4                                                | Construct Year                                          |                     | EPC                                              | In Progress               |