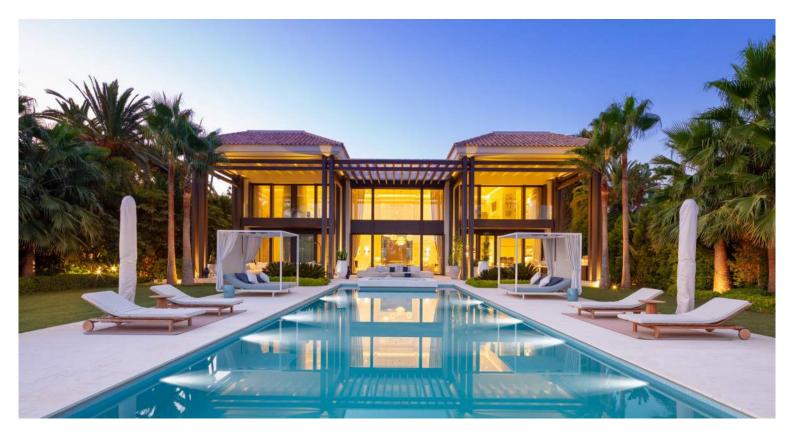

## La Cerquilla, Nueva Andalucia Cerquilla 10

Welcome to Cerquilla 10, a cutting-edge estate in one of Marbella's most exclusive residential communities, La Cerquilla. This frontline golf mansion in the heart of the Golf Valley, is set on a private plot with picturesque views to the greens of Los Naranjos Golf Course. Cerquilla 10 is a luxurious home boasting a stunning open-plan layout, optimised for comfort and offering the latest design trends. Designed by renowned Tobal Architects and exquisitely furnished by respected Pedro Peña, Cerquilla 10 is a true masterpiece and probably the most luxurious mansion currently built in La Cerquilla. Among its luxurious features we can highlight a state-of-the-art cinema, yoga & gym room, heated pool and Jacuzzi, children play room, the latest domotic technology, separate staff apartment, main gourmet kitchen and chef's kitchen. Cerquilla 10 has been designed to impress the most discerning buyer and will take your breath away as soon as you step in.

| Reference<br>Type<br>Location | 402776<br>Villa<br>La Cerquilla, Nueva Andalucia | Beds<br>Baths<br>En-suite Baths<br>Guest Toilets<br>Pax | 6<br>7<br><br>3<br> | Built m²<br>Interior m²<br>Terrace m²<br>Plot m² | 1.033<br><br>410<br>2.342 |
|-------------------------------|--------------------------------------------------|---------------------------------------------------------|---------------------|--------------------------------------------------|---------------------------|
| Pool                          | Private                                          | Community                                               |                     | Levels                                           |                           |
| Garden                        | Private                                          | Garbage                                                 |                     | Floor                                            |                           |
| Garage                        | Private                                          | IBI                                                     |                     | Orientation                                      | South                     |
| Parking slots                 | 4                                                | Construct Year                                          |                     | EPC                                              | In Progress               |